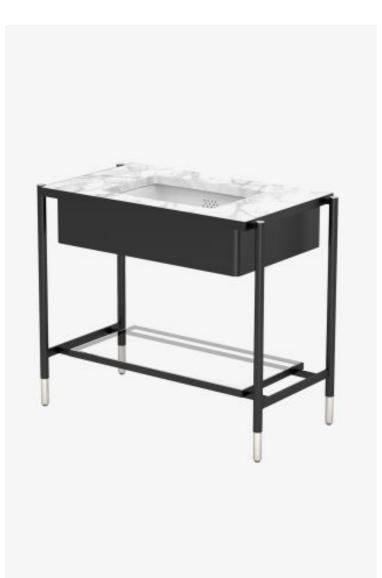

## Bond

Bond Metal Four Leg Single Washstand 39 1/2" x 22" x 34" - BASE ONLY

Style #: BNWS01

Available in Black Powdercoat

## FEATURES

- · Slab top and sink sold separately from washstand
- An extensive range of fittings, fixture and accessory options for the complete bath.
- Includes Nickel and Brass feet
- · Includes glass shelf
- Not available in Custom Sizes