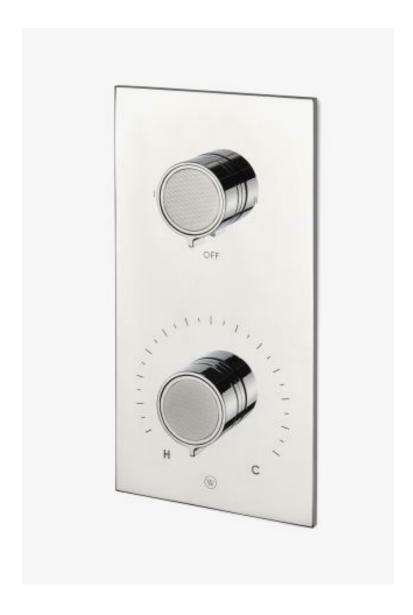

## **Bond**

Bond Union Series Integrated Thermostatic and Two Way Diverter Trim with Guilloche Link Knob Handles

Style #: BTH45C

Available in Brass and Nickel

## **FEATURES**

- Knob Handles
- Allows bather to adjust temperature of all waterway outlets with a hot limit safety stop providing anti-scald protection
- Features Guilloche Link Pattern Knob Handles
- Stocked in Nickel and Brass
- Requires valve rough sold separately