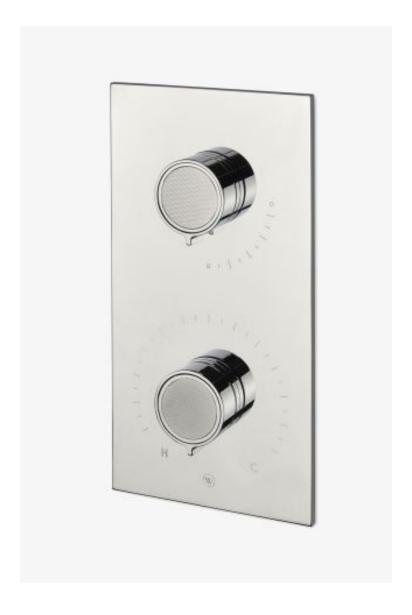

## **Bond**

Bond Union Series Integrated Thermostatic and Volume Control Trim with Guilloche Link Knob Handles

Style #: BTH35C

Available in Brass and Nickel

## **FEATURES**

- Knob Handles
- Allows bather to adjust temperature of all waterway outlets with a hot limit safety stop providing anti-scald protection
- Features Guilloche Link Pattern Knob Handles
- Stocked in Nickel and Brass
- Requires rough valve, sold separately: GUTH71 (USA) or GU71TH (UK/International)