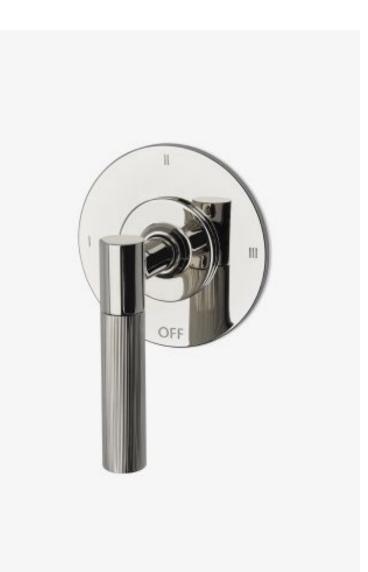

## Bond

Bond Tandem Series Three Way Thermostatic Diverter Trim with Roman Numerals and Guilloche Lines Lever Handle

Style #: B3T12A

Available in Brass and Nickel

## FEATURES

- Lever Handle
- For use with a Thermostatic shower system and three waterway outlets such as a handshower, shower head, and tub spout
- Features Linear Guilloche Etching Lever Handle
- Stocked in Nickel and Brass
- Requires rough valve, sold separately: GUDV66