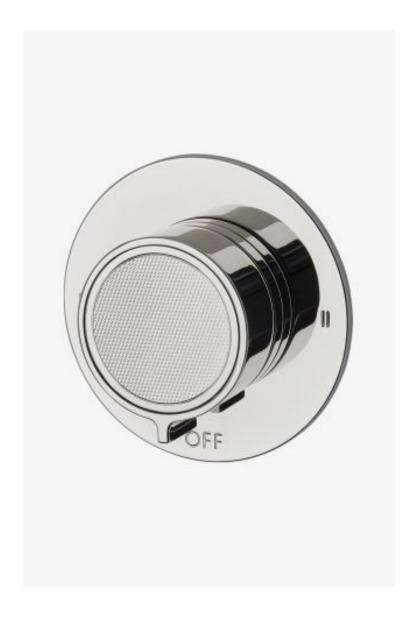

## **Bond**

Bond Union Series Two Way Thermostatic Diverter Trim with Roman Numerals and Guilloche Link Knob Handle

Style #: B2T15C

Available in Brass and Nickel

## **FEATURES**

- Knob Handle
- For use with a Thermostatic shower system and two waterway outlets such as a handshower, shower head, and tub spout
- Features Guilloche Link Pattern Knob Handle
- Stocked in Nickel and Brass
- Requires rough valve, sold separately: GUDV2T.