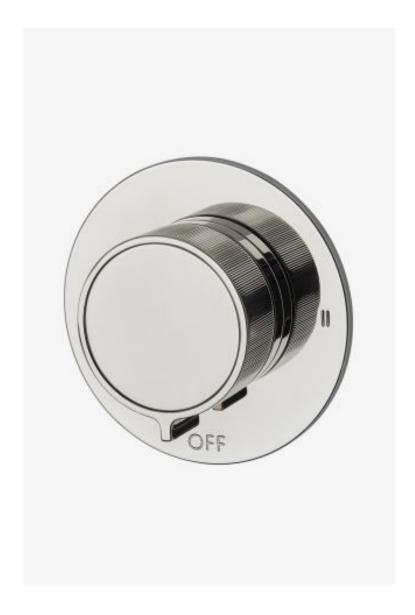

## **Bond**

Bond Tandem Series Two Way Thermostatic Diverter Trim with Roman Numerals and Guilloche Lines Knob Handle

Style #: B2T14A

Available in Brass and Nickel

## **FEATURES**

- Knob Handle
- For use with a Thermostatic shower system and two waterway outlets such as a handshower, shower head, and tub spout
- Features Linear Guilloche Etching Knob Handle
- Stocked in Nickel and Brass
- Requires rough valve, sold separately: GUDV2T.