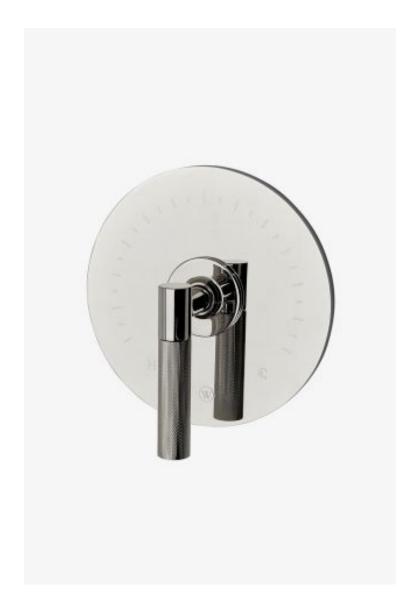

## **Bond**

Bond Union Series Round Thermostatic Control Valve Trim with Guilloche Link Lever Handle

Style #: BTH22C

Available in Nickel and Brass

## **FEATURES**

- Lever Handle
- Allows bather to adjust temperature of all waterway outlets with a hot limit safety stop providing anti-scald protection
- Features Guilloche Link Pattern Handle
- Stocked in Nickel and Brass
- Requires rough valve, sold separately: GUTH56 (1/2") or GUTH38 (3/4")