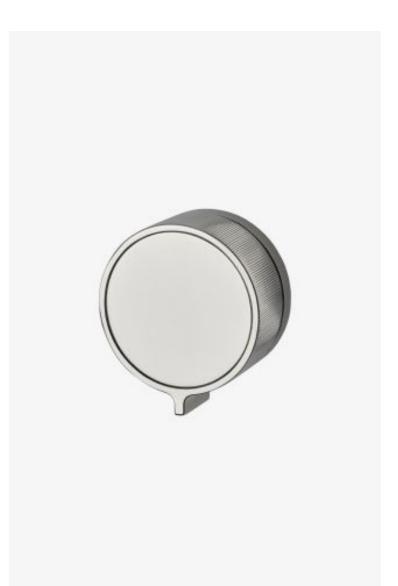

## Bond

Bond Tandem Series Volume Control with Guilloche Lines Knob Handle

Style #: BVC14A

Available in Brass and Nickel

## FEATURES

- Knob Handle
- Used to control water flow to a single waterway outlet such as a showerhead, handshower, or tub spout
- Features Linear Guilloche Etching Knob Handle
- Stocked in Nickel and Brass
- Requires rough valve, sold separately: GUVC18/ GUVC19 or GUVC16 /GUVC17