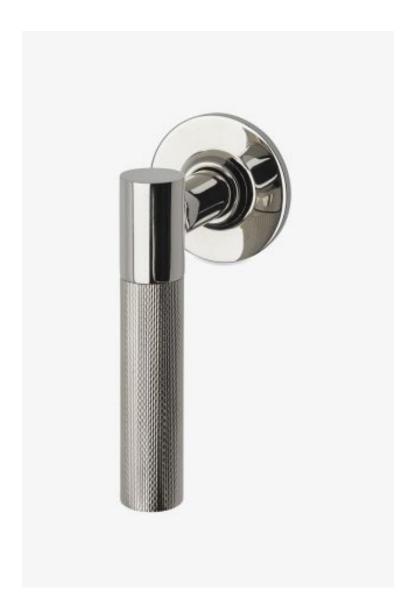

## **Bond**

Bond Union Series Volume Control with Guilloche Link Lever Handle

Style #: BVC12C

Available in Brass and Nickel

## **FEATURES**

- Lever Handle
- Used to control water flow to a single waterway outlet such as a showerhead, handshower, or tub spout
- Features Guilloche Link Pattern Handle
- Stocked in Nickel and Brass
- Requires rough valve, sold separately: GUVC18/ GUVC19 or GUVC16 /GUVC17