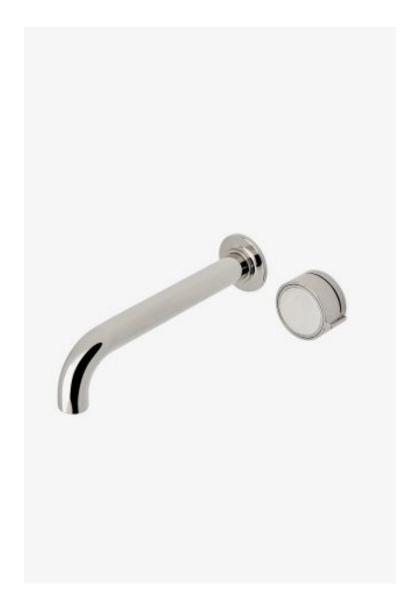

## **Bond**

Bond Union Series Wall Mounted Lavatory Faucet with Guilloche Link Single Knob Handle

Style #: BLS35C

Available in Brass and Nickel

## **FEATURES**

- Knob Handle
- Includes European size push touch drainFeatures Guilloche Link Pattern Knob Handle
- Stocked in Nickel and Brass
- Available in 1.2gpm (4.5L/min) flow rate; Requires rough valve, sold separately: GULV29