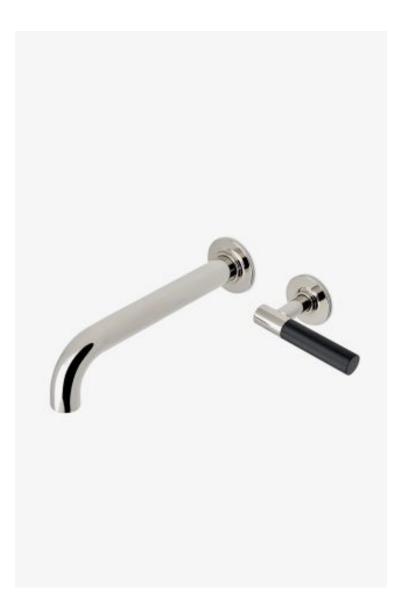

## Bond

Bond Union Series Wall Mounted Lavatory Faucet with Enamel Guilloche Lines Single Lever Handle

Style #: BLS32D

Available in Nickel/White Enamel, Nickel/Black Enamel, Brass/White Enamel and Brass/Black Enamel

## FEATURES

- Lever Handle
- Includes European size push touch drainFeatures Guilloche Lines combined with Enamel Handle
- Stocked in Nickel and Brass
- Available in 1.2gpm (4.5L/min) flow rate; Requires rough valve, sold separately: GULV29