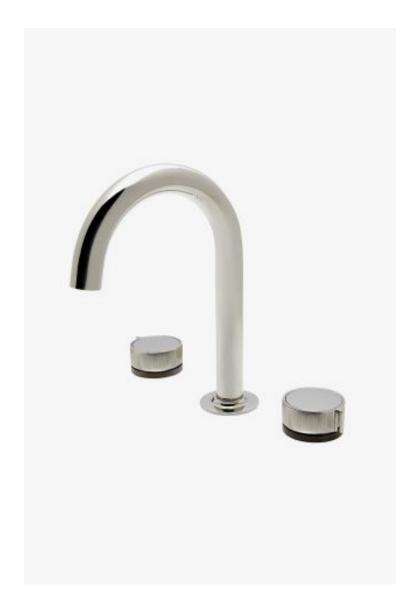

## **Bond**

Bond Tandem Series Gooseneck Lavatory Faucet with Two-Tone Guilloche Lines Knob Handle

Style #: BLS24B

Available in Brass/Dark Nickel

## **FEATURES**

- Knob Handles
- Includes European size push touch drainFeatures Two-Tone Knob Handles
- Stocked in Nickel and Brass
- Available in 1.2gpm (4.5L/min) flow rate