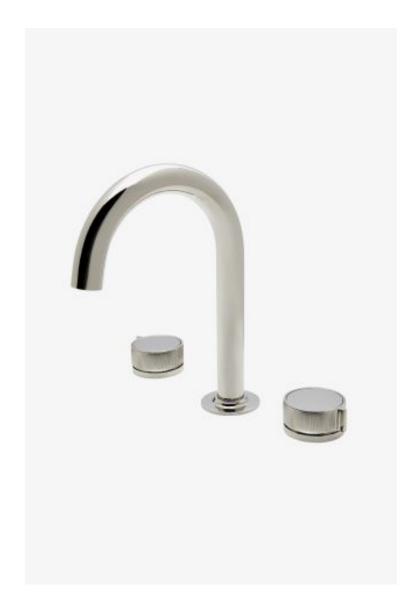

## **Bond**

Bond Tandem Series Gooseneck Lavatory Faucet with Guilloche Lines Knob Handles

Style #: BLS24A

Available in Brass

## **FEATURES**

- Knob Handles
- Includes European size push touch drainFeatures Linear Guilloche Etching Knob Handles
- Stocked in Nickel and Brass
- Available in 1.2gpm (4.5L/min) flow rate