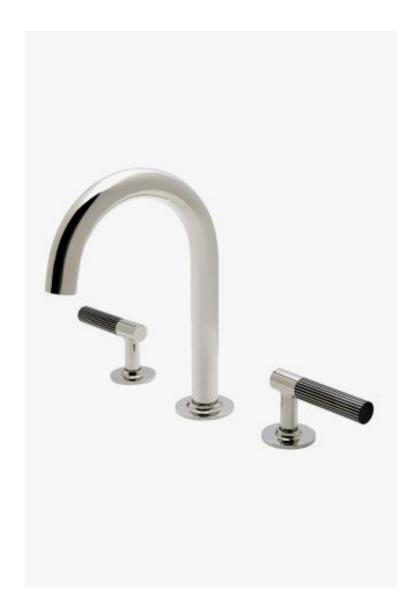

# Bond Union Series Gooseneck Lavatory Faucet with Guilloche Pinstripe Lever Handles

Style #: BLS22E

Available in Brass/Sienna Enamel, Brass/Black Enamel, Brass/Highlands Enamel, Brass/Aegean Enamel and Brass/Adriatic Enamel

#### **FEATURES**

- Lever Handles
- Includes Universal Push-Touch Drain (UNLD23) which fits 1-1/2" through 1-3/4" drain hole openings
  Features Guilloche Lines combined with Pinstripe Handles
- Stocked in Nickel and Brass
- Available in 1.2gpm (4.5L/min) flow rate