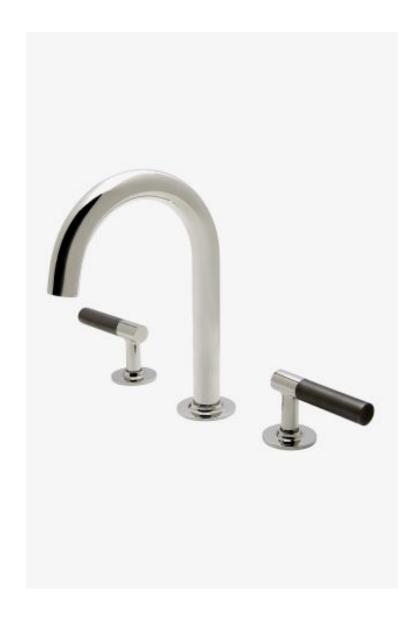

## **Bond**

Bond Tandem Series Gooseneck Lavatory Faucet with Two-Tone Lever Handles

Style #: BLS22B

Available in Nickel/Dark Nickel and Brass/Dark Nickel

## **FEATURES**

- Lever Handles
- Includes European size push touch drainFeatures Two-Tone Handles
- Stocked in Nickel and Brass
- Available in 1.2gpm (4.5L/min) flow rate