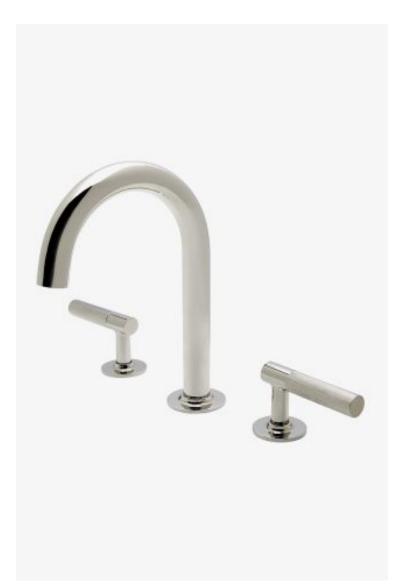

## Bond

Bond Tandem Series Gooseneck Lavatory Faucet with Guilloche Lines Lever Handles

Style #: BLS22A

Available in Brass

## FEATURES

- Lever Handles
- Includes European size push touch drainFeatures Linear Guilloche Etching Handles
- Stocked in Nickel and Brass
- Available in 1.2gpm (4.5L/min) flow rate