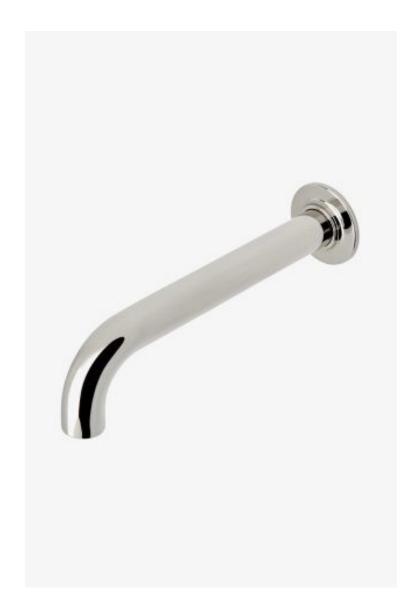

## Bond Wall Mounted Tub Spout

Style #: BTS001

Available in Burnished Brass, Copper, Chrome, Vintage Brass, Dark Brass, Burnished Nickel, Dark Nickel, Gold, Nickel, Brass, Matte Gold and Matte Nickel

#### **FEATURES**

- Wall Mounted
- Stocked in Chrome, Nickel, Brass and Dark Nickel
- Unrestricted flow