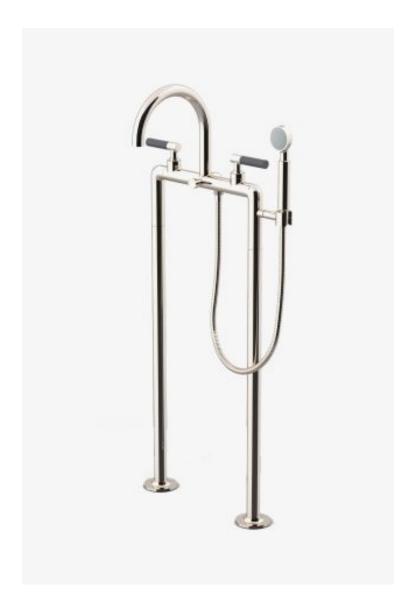

## **Bond**

Bond Tandem Series Floor Mounted Exposed Tub Filler with Handshower and Two-Tone Lever Handles

Style #: BXT37B

Available in Nickel/Dark Nickel and Brass/Dark Nickel

## **FEATURES**

- Lever Handles
- Diverter handle allows bather to move water from spout to handshower. Handshower features 2-1/8" head with rubber nozzles.
- Features Two-Tone Handle
- Stocked in Nickel and Brass
- Unrestricted flow for tub spout. Handshower available in 1.75gpm (6.6L/min) flow rate