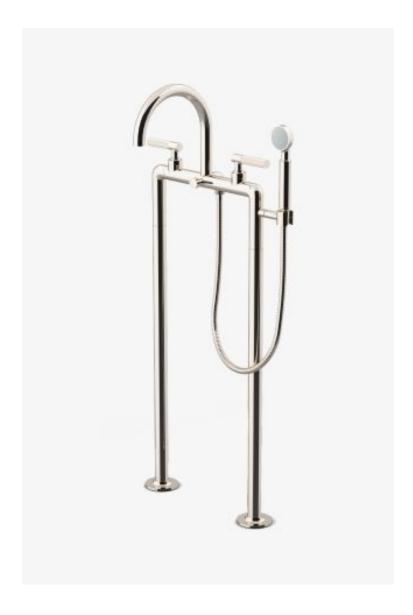

## **Bond**

Bond Tandem Series Floor Mounted Exposed Tub Filler with Handshower and Guilloche Lines Lever Handles

Style #: BXT37A

Available in Brass and Nickel

## **FEATURES**

- Lever Handles
- Diverter handle allows bather to move water from spout to handshower. Handshower features 2-1/8" head with rubber nozzles.
- Features Linear Guilloche Etching Handle
- Stocked in Nickel and Brass
- Unrestricted flow for tub spout. Handshower available in 1.75gpm (6.6L/min) flow rate