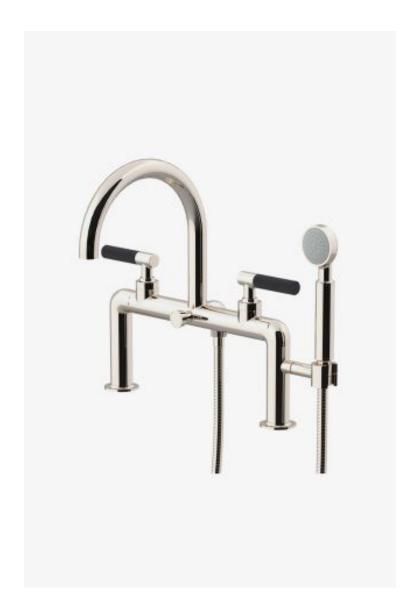

## **Bond**

Bond Union Series Deck Mounted Exposed Tub Filler with Handshower and Enamel Guilloche Lines Lever Handles

Style #: BXT27D

Available in Brass/Black Enamel, Nickel/Black Enamel, Brass/White Enamel and Nickel/White Enamel

## **FEATURES**

- Lever Handles
- Diverter handle allows bather to move water from spout to handshower. Handshower features 2-1/8" head with rubber nozzles.
- Features Guilloche Lines combined with Enamel Handle
- Stocked in Nickel and Brass
- Unrestricted flow for tub spout. Handshower available in 1.75gpm (6.6L/min) flow rate