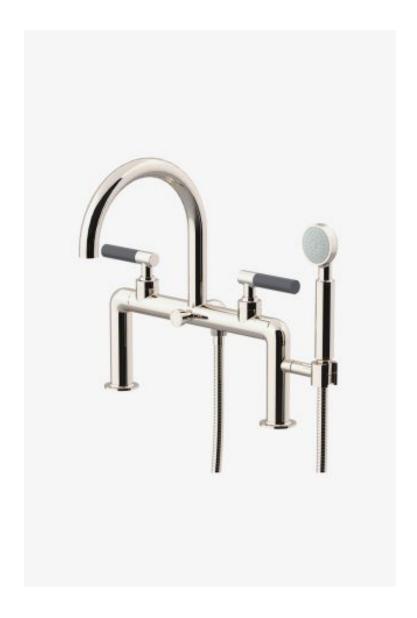

## **Bond**

Bond Tandem Series Deck Mounted Exposed Tub Filler with Handshower and Two-Tone Lever Handles

Style #: BXT27B

Available in Nickel/Dark Nickel and Brass/Dark Nickel

## **FEATURES**

- Lever Handles
- Diverter handle allows bather to move water from spout to handshower. Handshower features 2-1/8" head with rubber nozzles.
- Features Two-Tone Handle
- Stocked in Nickel and Brass
- Unrestricted flow for tub spout. Handshower available in 1.75gpm (6.6L/min) flow rate