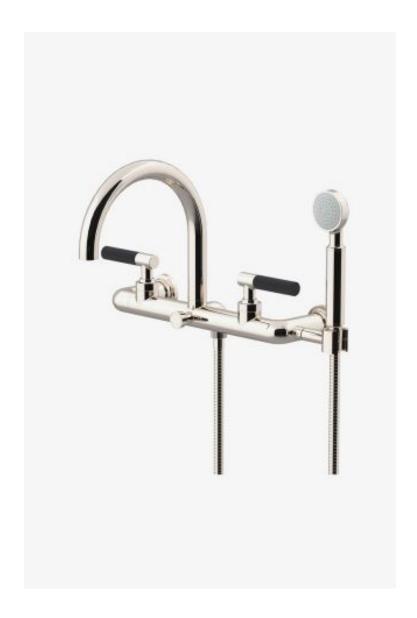

## **Bond**

Bond Union Series Wall Mounted Exposed Tub Filler with Handshower and Enamel Guilloche Lines Lever Handles

Style #: BXT17D

Available in Brass/Black Enamel, Brass/White Enamel, Nickel/White Enamel and Nickel/Black Enamel

## **FEATURES**

- Lever Handles
- Diverter handle allows bather to move water from spout to handshower. Handshower features 2-1/8" head with rubber nozzles.
- Features Guilloche Lines combined with Enamel Handle
- Stocked in Nickel and Brass
- Unrestricted flow for tub spout. Handshower available in 1.75gpm (6.6L/min) flow rate