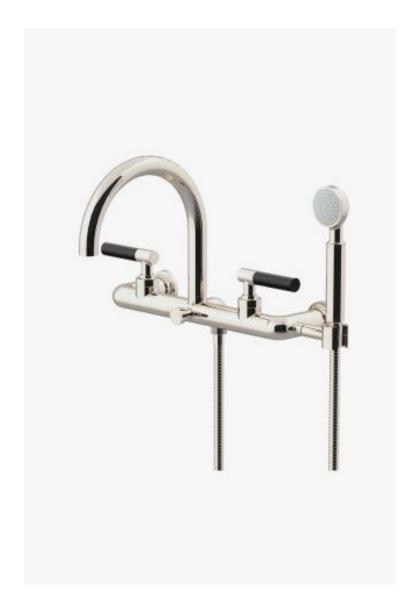

## **Bond**

Bond Tandem Series Wall Mounted Exposed Tub Filler with Handshower and Two-Tone Lever Handles

Style #: BXT17B

Available in Brass/Dark Nickel and Nickel/Dark Nickel

## **FEATURES**

- Lever Handles
- Diverter handle allows bather to move water from spout to handshower. Handshower features 2-1/8" head with rubber nozzles.
- Features Two-Tone Handle
- Stocked in Nickel and Brass
- Unrestricted flow for tub spout. Handshower available in 1.75gpm (6.6L/min) flow rate