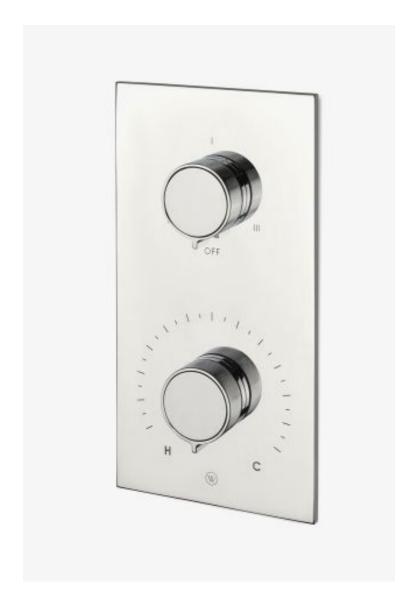

## **Bond**

Bond Tandem Series Integrated Thermostatic and Three Way Diverter Trim with Guilloche Lines Knob Handles

Style #: BTH54A

Available in Nickel and Brass

## **FEATURES**

- Knob and Lever Handles
- Allows bather to adjust temperature of all waterway outlets with a hot limit safety stop providing anti-scald protection
  Features Guilloche Link Pattern Lever and Knob Handles
- Stocked in Nickel and Brass
- Requires valve rough sold separately