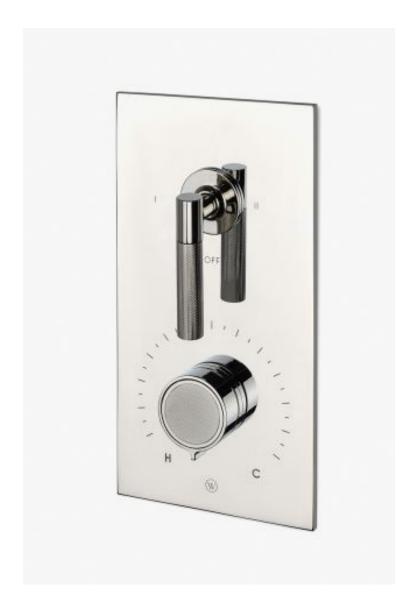

## **Bond**

Bond Union Series Integrated Thermostatic and Two Way Diverter Trim with Guilloche Link Knob and Lever Handles

Style #: BTH42C

Available in Nickel and Brass

## **FEATURES**

- Knob and Lever Handles
- Allows bather to adjust temperature of all waterway outlets with a hot limit safety stop providing anti-scald protection
  Features Guilloche Link Pattern Lever and Knob Handles
- Stocked in Nickel and Brass
- Requires valve rough sold separately