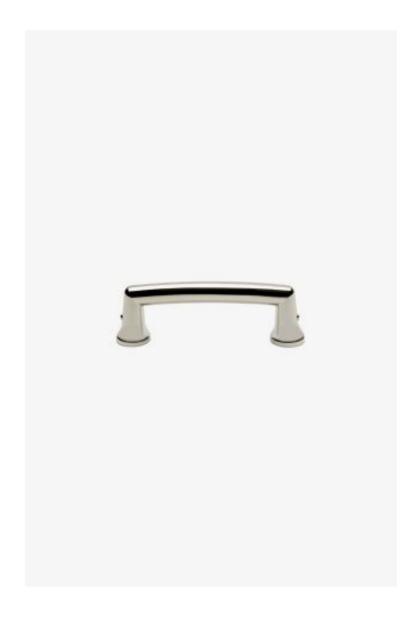

## Dash

Dash 4" Pull

Style #: DSHW04

Available in Chrome, Brass and Nickel

| THE COLLE | CI | ION: | Dasi | ı |
|-----------|----|------|------|---|
|-----------|----|------|------|---|

A blend of art and function, Dash pays homage to design elements of the 1930s with pared-down shapes, softened curves and minimal details.