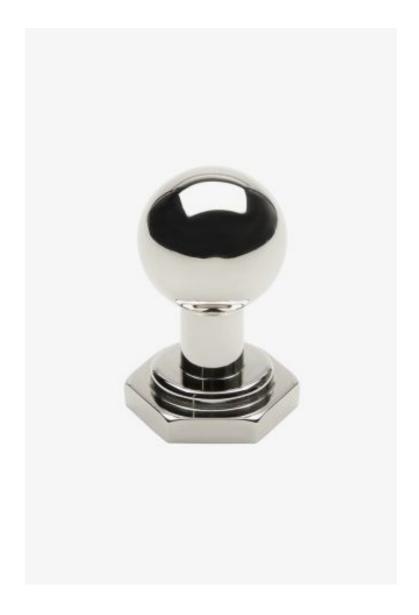

## Regulator

Regulator 1" Round Knob

Style #: RGHW21

Available in Matte Nickel, Brass, Chrome, Dark Brass and Burnished Nickel

## THE COLLECTION: Regulator

A play on industrial controls from the early 1900s, when pride was lavished on parts. Translated to handcrafted, fittings project rugged beauty through powerful, detailed shapes.