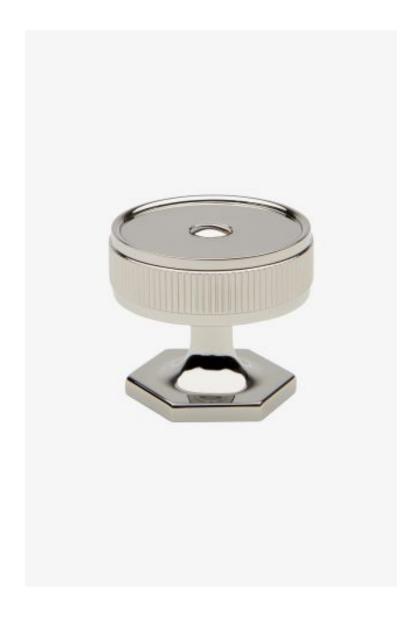

## Henry

Henry 1 1/4" Hex Plate Knob

Style #: HNHW22

Available in Dark Nickel, Brass, Nickel, Chrome and Matte Nickel

## THE COLLECTION: Henry

Influenced by the connection of industry and art Henry easily transitions between modern, traditional, utilitarian and classic settings.