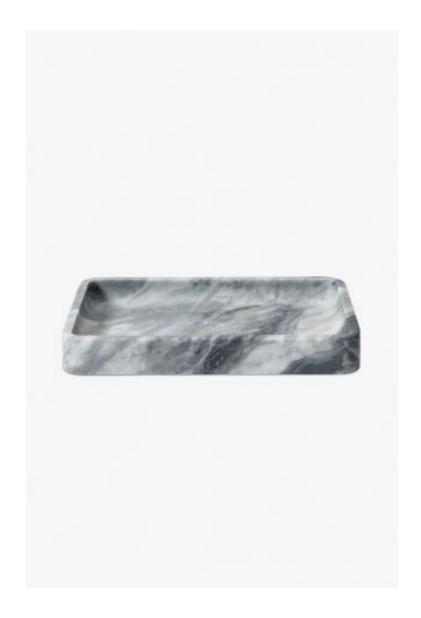

## Scuro Rectangular Tray

Style #: SUTR01

Available in Bardiglio

### THE COLLECTION: Scuro

Hand-carved from solid blocks of marble, these beautiful bath accessories come in rounded modern shapes, each a singular work of art.

#### **FEATURES**

- 11 1/16" x 7 1/8" x 1 7/16"
- Sculpted from Single Blocks of Marble
- Designed by and exclusive to Waterworks. Each piece is made entirely from a single piece of marble mined in the Carrara region of Tuscany. There is no adhesive used except to secure the bottle used to house the soap
- Care and Cleaning: Wipe with a damp cloth. No detergents or cleaners should be used. Color variation is an inherent characteristic and should be expected
- Made in Italy