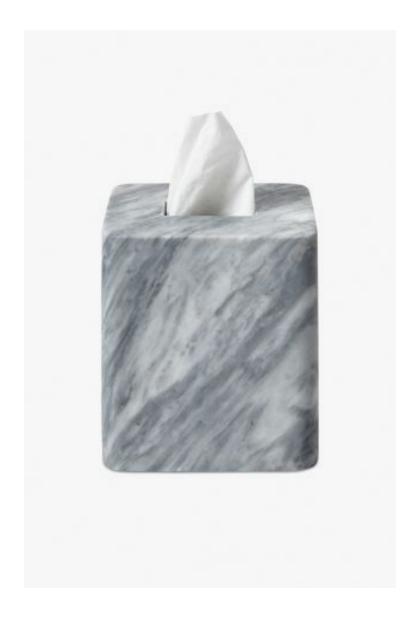

## Scuro

Scuro Tissue Cover

Style #: SUTC01

Available in Bardiglio

## THE COLLECTION: Scuro

Hand-carved from solid blocks of marble, these beautiful bath accessories come in rounded modern shapes, each a singular work of art.

## **FEATURES**

- 5 9/16" x 5 9/16" x 5 15/16"
- Sculpted from Single Blocks of Marble
- Designed by and exclusive to Waterworks. Each piece is made entirely from a single piece of marble mined in the Carrara region of Tuscany. There is no adhesive used except to secure the bottle used to house the soap
- Care and Cleaning: Wipe with a damp cloth. No detergents or cleaners should be used. Color variation is an inherent characteristic and should be expected
- Made in Italy