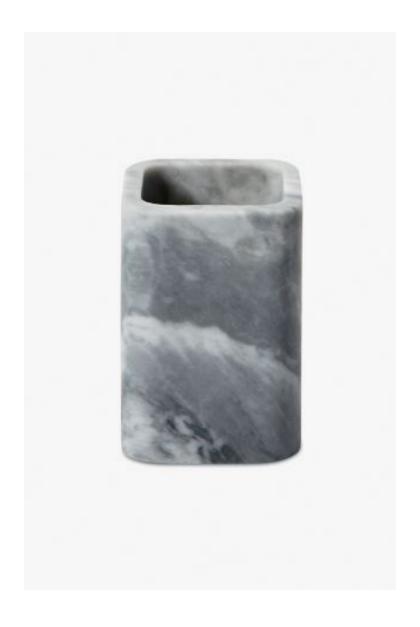

## Scuro Toothbrush Holder

Style #: SUTU01

Available in Bardiglio

### THE COLLECTION: Scuro

Hand-carved from solid blocks of marble, these beautiful bath accessories come in rounded modern shapes, each a singular work of art.

#### **FEATURES**

- 3 3/16" x 3 3/16" x 4 3/8"
- Sculpted from Single Blocks of Marble
- Designed by and exclusive to Waterworks. Each piece is made entirely from a single piece of marble mined in the Carrara region of Tuscany. There is no adhesive used except to secure the bottle used to house the soap
- Care and Cleaning: Wipe with a damp cloth. No detergents or cleaners should be used. Color variation is an inherent characteristic and should be expected
- Made in Italy