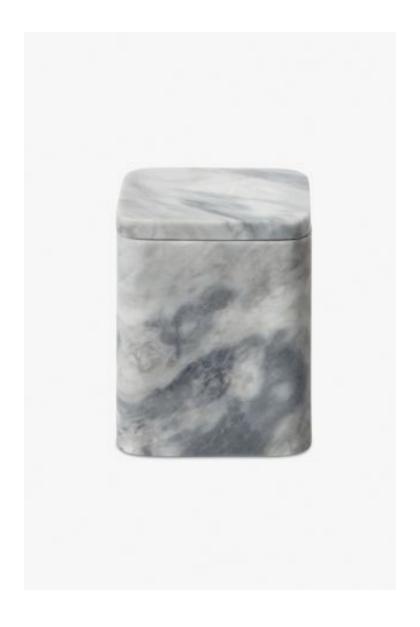

## Scuro

Scuro Container

Style #: SUCO01

Available in Bardiglio

## THE COLLECTION: Scuro

Hand-carved from solid blocks of marble, these beautiful bath accessories come in rounded modern shapes, each a singular work of art.

## **FEATURES**

- 4" x 4" x 4 3/4"
- Sculpted from Single Blocks of Marble
- Designed by and exclusive to Waterworks. Each piece is made entirely from a single piece of marble mined in the Carrara region of Tuscany. There is no adhesive used except to secure the bottle used to house the soap
- Care and Cleaning: Wipe with a damp cloth. No detergents or cleaners should be used. Color variation is an inherent characteristic and should be expected
- Made in Italy