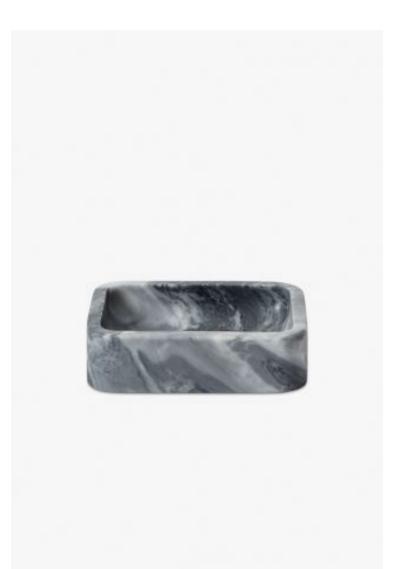

# Scuro Rectangular Soap Dish

Style #: SUSD01

Available in Bardiglio

## THE COLLECTION: Scuro

Hand-carved from solid blocks of marble, these beautiful bath accessories come in rounded modern shapes, each a singular work of art.

#### FEATURES

- 5 3/8" x 3 15/16" x 1 3/8"
- Sculpted from Single Blocks of Marble
- Designed by and exclusive to Waterworks. Each piece is made entirely from a single piece of marble mined in the Carrara region of Tuscany. There is no adhesive used except to secure the bottle used to house the soap
- Care and Cleaning: Wipe with a damp cloth. No detergents or cleaners should be used. Color variation is an inherent characteristic and should be expected
- Made in Italy