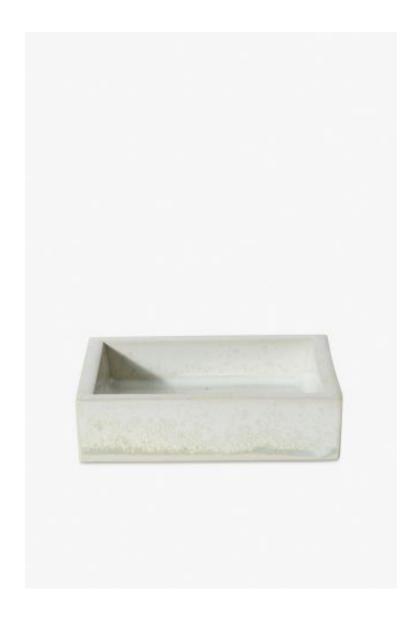

## Chantal

Chantal Soap Dish

Style #: CHSD02

Available in Oyster

## **FEATURES**

- 5 1/2" x 4" x 1 1/2"
- Made from Glazed Stoneware. Artisanal variations in shape, finish and texture make this rustic stoneware especially striking.
- A small studio in France handcraft the collection, firing each durable piece in a specific part of the kiln to bring out unique, subtlepatterns in the glaze
- Care and Cleaning: Wipe with a damp cloth. Not dishwasher safe.
- Made in France