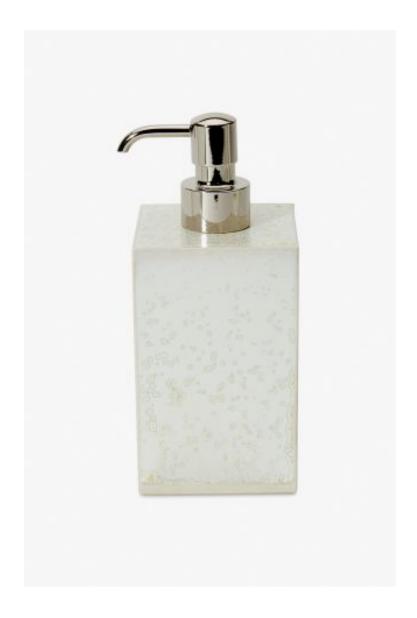

## Chantal Soap Dispenser

Style #: CHSD01

Available in Oyster

#### THE COLLECTION: Chantal

Artisanal variations in shape, finish and texture make this rustic stoneware especially striking. A small studio in France handcraft the collection, firing each durable piece in a specific part of the kiln to bring out unique, subtle patterns in the glaze.

### **FEATURES**

- 3" x 3" x 6 1/2"
- Made from Glazed Stoneware. Artisanal variations in shape, finish and texture make this rustic stoneware especially striking.
- A small studio in France handcraft the collection, firing each durable piece in a specific part of the kiln to bring out unique, subtlepatterns in the glaze
- Care and Cleaning: Wipe with a damp cloth. Not dishwasher safe.
- Made in France