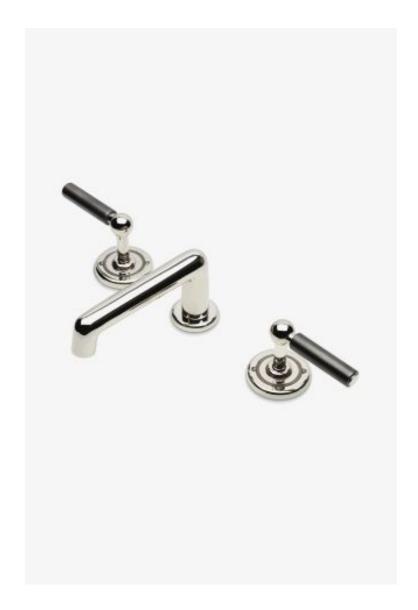

## Ludlow

Ludlow Shinola Edition Lavatory Faucet with Two-Tone Lever Handles

Style #: LDSELS

Available in Nickel/Shinola Steel

## **FEATURES**

- Push touch USA style drain included
- This style is stocked in Nickel/Shinola Steel
- Lever Handles
- Available in 1.2gpm (4.5 L/min)