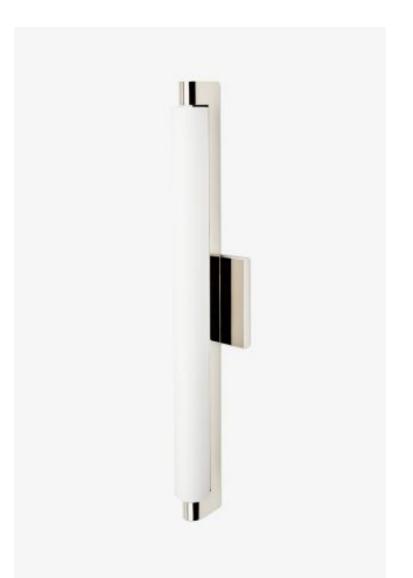

## Axil Wall Mounted Bar Sconce with Etched Glass Shade

Style #: AI02LT

Available in Brass, Chrome and Nickel

## THE COLLECTION: Axil

Contemporary elegance from simple geometric forms. Inspired by '40s Art Deco styles, Axil offers even, flattering illumination.

## FEATURES

- Proprietary design
- Solid brass and glass
- CE rated
- Mounts vertically or horizontallyDimmable LED fixture 50,000 hours of life