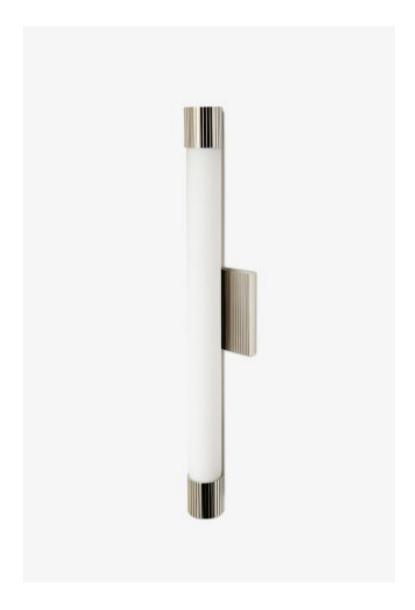

## Costine Wall Mounted Bar Sconce with Etched Glass Shade

Style #: CS02LT

Available in Chrome, Nickel and Brass

### THE COLLECTION: Costine

A classic, contemporary look with bold presence. This versatile geometric sconce illuminates with diffuse, comfortably bright light.

#### **FEATURES**

- Proprietary design
- Solid brass and glass
- CE rated
- Mounts vertically or horizontally Dimmable LED fixture 50,000 hours of life