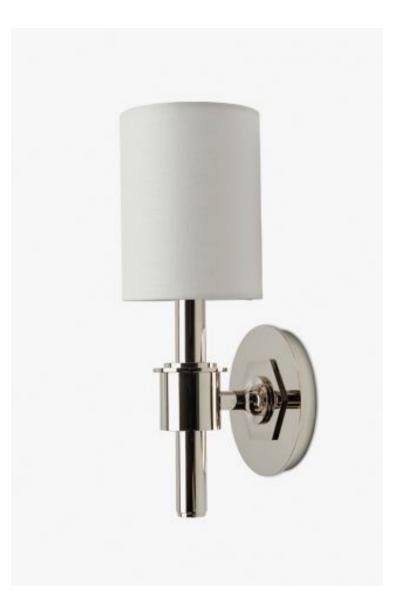

## Henry

Henry Wall Mounted Single Arm Sconce with Fabric Shade

Style #: HN05LT

Available in Nickel, Brass and Chrome

## FEATURES

- Proprietary design
- Solid brass with linen shade
- CE rated
- Sconce hangs with shade turning up only
- Uses (1) type Candelabra, E14 base bulb, not included