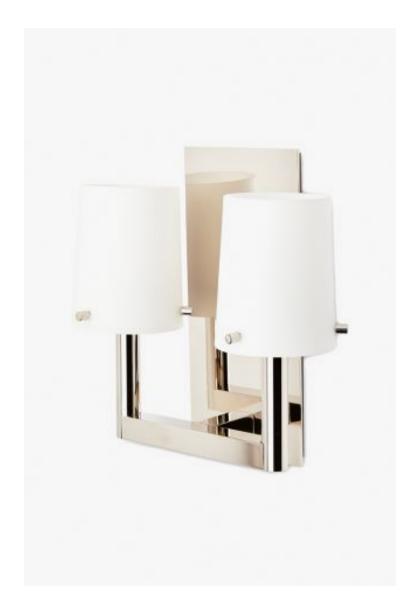

## Catia Wall Mounted Double Arm Sconce with Shades

Style #: CI03LT

Available in Black, White, Nickel and Brass

### THE COLLECTION: Catia

Traditional sconce lighting, reinterpreted in a modern way. In this classic design, familiar silhouettes are reduced to their minimalist essence.

#### **FEATURES**

- Proprietary design
- Solid brass with white glass or black metal shade
- CE rated
- Vertically Mounts
- Dimmable LED fixture 50,000 hours of life