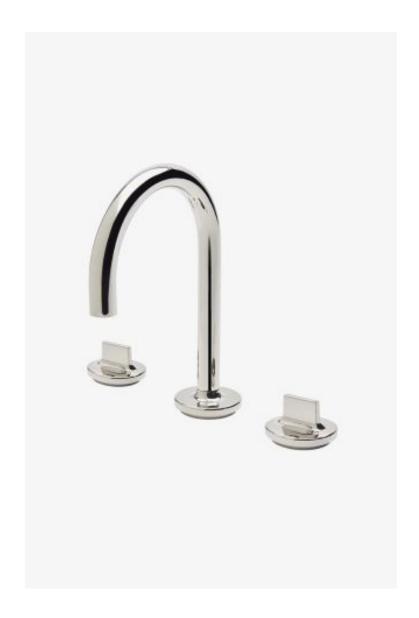

## Formwork Gooseneck Three Hole Deck Mounted Lavatory Faucet with Metal Knob Handles

Style #: FMLS20

Available in Vintage Brass, Matte Nickel, Dark Brass, Copper, Dark Nickel, Matte Gold, Burnished Brass, Gold and Burnished Nickel

### **FEATURES**

- Knob Handles
- Modern Push-Touch Euro style drain included.
  Available in 1.2gpm (4.5L/min) flow rate