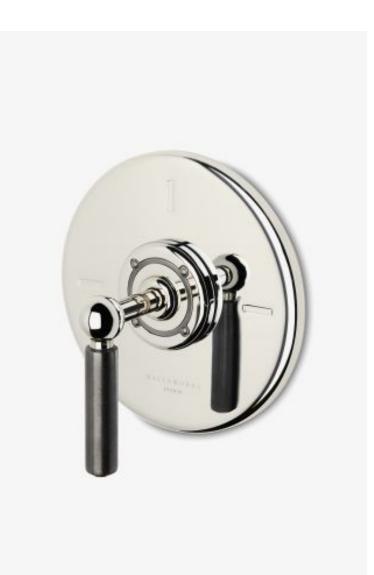

# Ludlow

# Ludlow Shinola Edition Thermostatic Control Valve Trim with Two-Tone Lever Handle

Style #: LDTHSE

Available in Nickel/Shinola Steel

### FEATURES

- Lever Handle
- This style is stocked in Nickel/Shinola Steel
  Requires 1/2" valve rough GUTH56 (USA) or GU56TH (UK) sold separately
- Allows bather to adjust temperature of all waterway outlets, features anti-scald protection through an integrated high limit safety stop