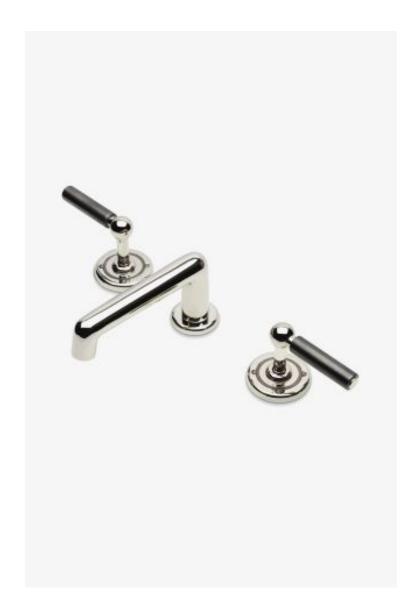

## Ludlow

Ludlow Shinola Edition Lavatory Faucet with Two-Tone Lever Handles

Style #: LDLSSE

Available in Nickel/Shinola Steel

## **FEATURES**

- Push touch USA style drain included
- This style is stocked in Nickel/Shinola Steel
- Lever Handles
- Available in 1.2gpm(4.5 L/min)
  Available in 1.2gpm (4.5L/min) flow rate