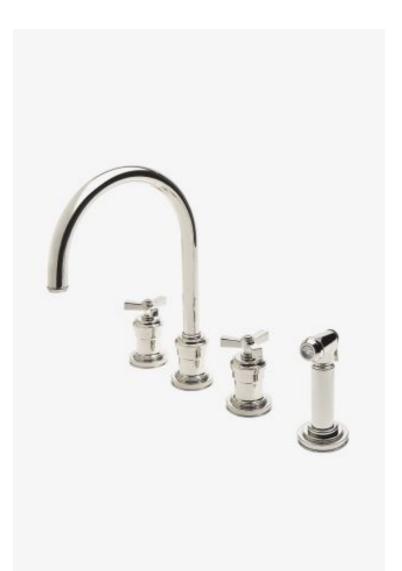

## Aero Three Hole Gooseneck Kitchen Faucet with Elevated Metal Cross Handles and Spray

Style #: AEKM20

Available in Matte Gold, Vintage Brass, Matte Nickel, Dark Nickel, Brass, Gold, Copper, Burnished Brass, Nickel, Dark Brass, Burnished Nickel and Chrome

## FEATURES

- Metal cross handles
- 9" Gooseneck swivel spout. Integrated diverter to divert water between spout and side spray
- Features signature stepped and gadrooned details on escutcheons and edge of spout
- Stocked in Chrome and Nickel
- Available in 1.75gpm (6.6L/min) flow rate