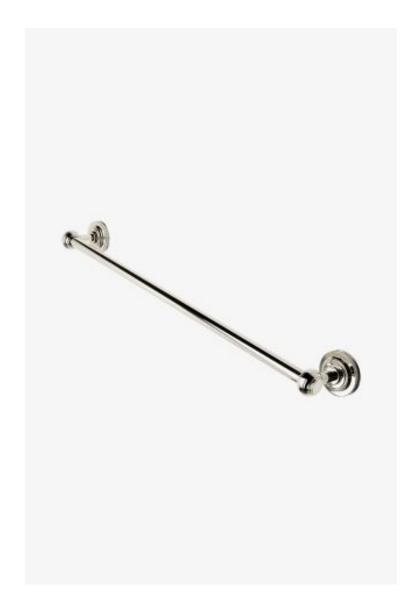

## Aero

Aero 24" Single Metal Towel Bar

Style #: AETB24

Available in Dark Brass, Nickel, Copper, Matte Nickel, Chrome, Matte Gold, Burnished Nickel, Gold, Burnished Brass, Dark Nickel, Vintage Brass and Brass

## **FEATURES**

- Solid brass construction
- All mounting hardware included
- Features signature stepped and gadrooned details on end posts
- Stocked in Chrome and Nickel
- Bar can be field cut to any desired length