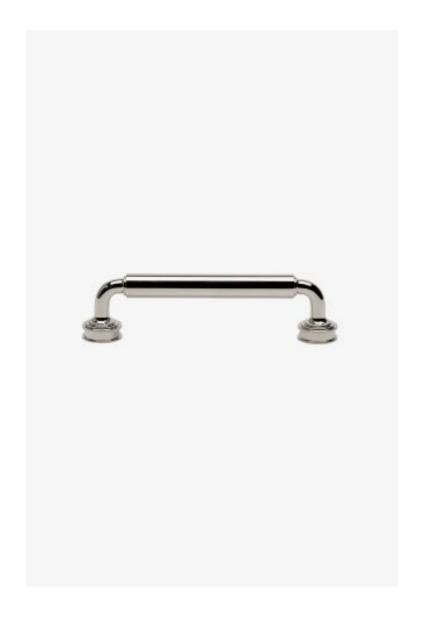

## Aero

Aero 6" Pull

Style #: AEHW06

Available in Chrome, Nickel and Brass

## THE COLLECTION: Aero

Inspired by the stepped detail of 19th century telescopes, Aero is a combination of historical reference with a contemporary temperament. The result is original and modern, bringing a look of updated elegance.