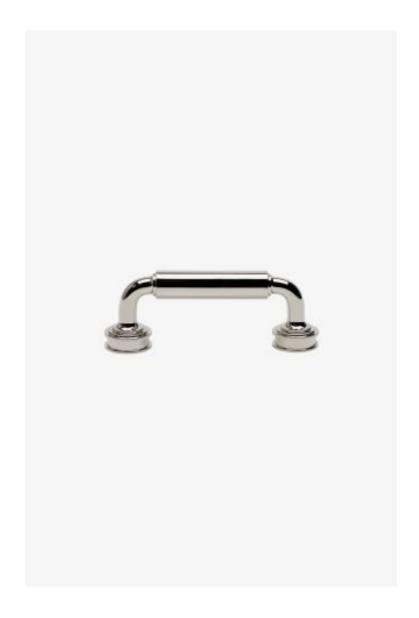

## Aero

Aero 4" Pull

Style #: AEHW04

Available in Brass, Nickel and Chrome

## THE COLLECTION: Aero

Inspired by the stepped detail of 19th century telescopes, Aero is a combination of historical reference with a contemporary temperament. The result is original and modern, bringing a look of updated elegance.