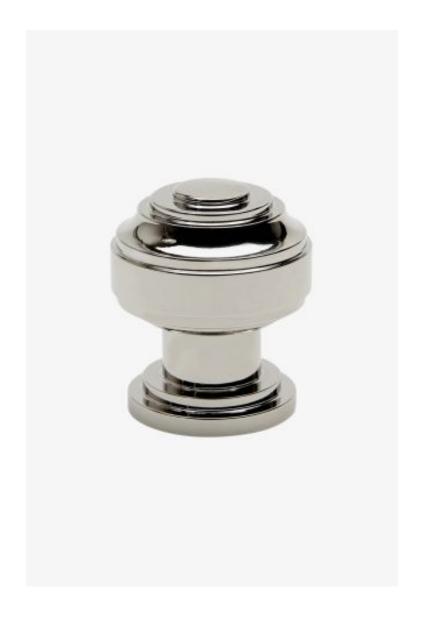

## Aero

Aero 1 1/4" Post Knob

Style #: AEHW02

Available in Chrome, Nickel and Brass

## THE COLLECTION: Aero

Inspired by the stepped detail of 19th century telescopes, Aero is a combination of historical reference with a contemporary temperament. The result is original and modern, bringing a look of updated elegance.