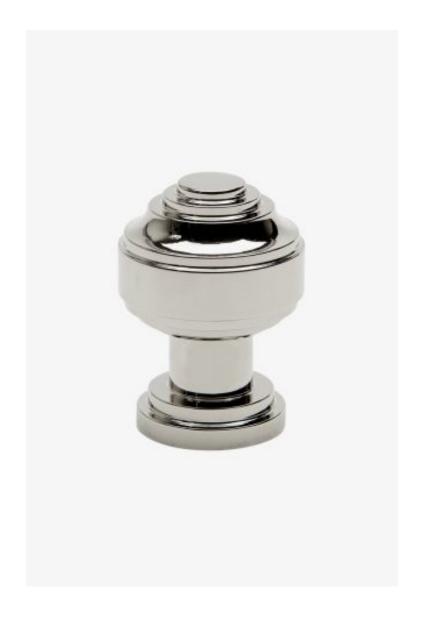

## Aero

Aero 1" Post Knob

Style #: AEHW01

Available in Brass, Chrome and Nickel

## THE COLLECTION: Aero

Inspired by the stepped detail of 19th century telescopes, Aero is a combination of historical reference with a contemporary temperament. The result is original and modern, bringing a look of updated elegance.