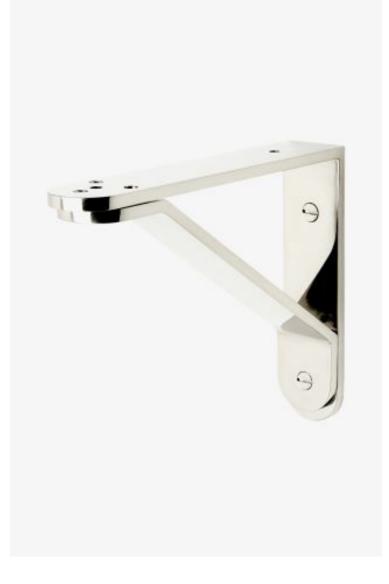

## Perry Street 9" Bracket

Style #: PTBK09

Available in Dark Brass, Brass, Nickel, Matte Nickel, Chrome and Burnished Nickel

### FEATURES

- Solid brass
- Machined and hand-polished
- Made in the USA
- Includes for mounting: #14 Flat Head Wood Screws; finished to match
- Mounts to support wood or stone shelves